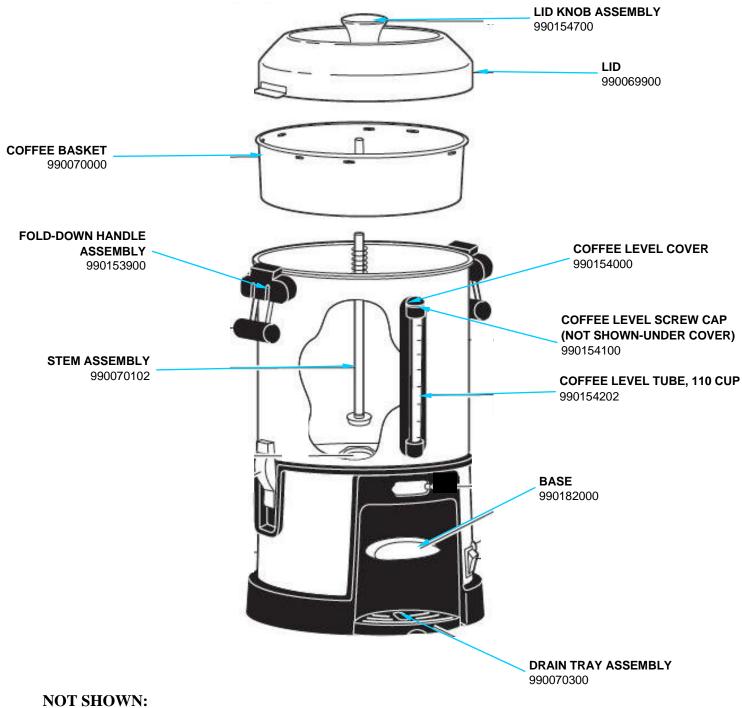

## Replacement Parts Diagram Model HCU110S-CE

PROPRIETARY RIGHTS NOTICE This document and all information contained within it is the property of Hamilton Beach Brands, Inc. (HBB). It is confidential and proprietary and has been provided to you for a limited purpose. It must be returned or destroyed upon request. Disclosure, reproduction or use of this document and any information contained within it, in full or in part, for any purpose is forbidden without the prior written consent of HBB. No photographs may be taken of any article fabricated or assembled from this document without the prior written consent of HBB.

SEAL ASSEMBLY 990135900

| Harmiton Beach<br>4421 Waterfront DriveRequest Number:DOC4638Revision Date:4/9/14Approved by:DOC4638Glen Allen, VA 23060Issue Code(s):CS, SPPage:1 of 1Document #:540085800Rev:A |  | <b>Revision Description:</b> |  | Production Release |                |        |             |              |      |     |
|----------------------------------------------------------------------------------------------------------------------------------------------------------------------------------|--|------------------------------|--|--------------------|----------------|--------|-------------|--------------|------|-----|
| Glen Allen, VA 23060 Issue Code(s): CS, SP Page: 1 of 1 Document #: 540085800 Rev: A                                                                                             |  | Request Number:              |  | DOC4638            | Revision Date: |        | 4/9/14      | Approved by: | DOC4 | 638 |
|                                                                                                                                                                                  |  | Issue Code(s):               |  | CS, SP             | Page:          | 1 of 1 | Document #: | 540085800    | Rev: | Α   |